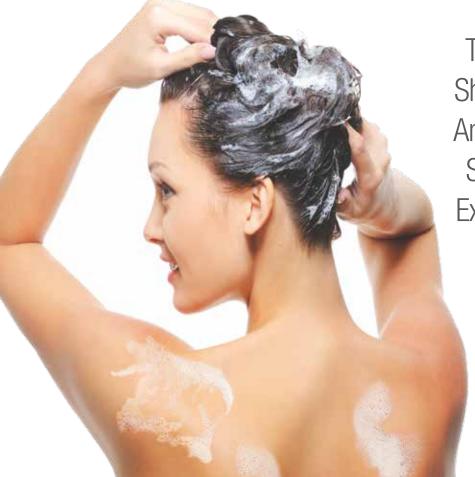

# **Enliven** Bath & Shower Gel

Antibacterial Body Cleansing Gel

Enliven™ is a powerful anti-bacterial cleansing gel, infused with nourishing natural botanical extracts that gently clean, enhance, moisturize and condition your skin. Pamper your skin and enliven your senses with this gentle, high-foaming toxin-free gel that cleans and conditions your skin with enhanced moisturizing properties. Removes dirt, oil, and impurities while drenching the skin in conditioning moisture. Cleans without harsh chemicals and rinses cleanly and throroughly leaving skin fresh and receptive.





Turn Your Shower Into An Amazing Skin Care Experience!





## **FEATURES AND BENEFITS**

- No toxins or phosphates.
- Leaves skin glowing & soft.
- Anti pollution body cleansing gel.\*
- Gentle enough to use anywhere and every day.
- Provides the perfect balance of freshness and hydration.\*
- Leaves no heavy buildup as it rinses away.

## **DIRECTIONS**

Apply to body. Rub to lather, wash, and rinse. If using as a bubble bath, pour gel under running water until it foams.

# **CAUTION**

For external use only. Avoid direct eye contact. If product gets into eyes, rinse thoroughly with water. If irritation or redness occurs, discontinue use. Keep out of the reach of children.

\*These statements have not been evaluated by the Food and Drug Administration.

This product is not intended to