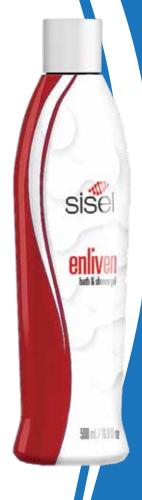

# **Enliven** Bath & Shower Gel

Antibacterial Body Cleansing Gel

Enliven™ is a powerful anti-bacterial cleansing gel, infused with nourishing natural botanical extracts that gently clean, enhance, moisturize and condition your skin. Pamper your skin and enliven your senses with this gentle, high-foaming toxin-free gel that cleans and conditions your skin with enhanced moisturizing properties. Removes dirt, oil, and impurities while drenching the skin in conditioning moisture. Cleans without harsh chemicals and rinses cleanly and throroughly leaving skin fresh and receptive.

# **Enliven**<sup>™</sup> Bath & Shower Gel

Antibacterial Body Cleansing Gel

500 mL/16.9 fl oz