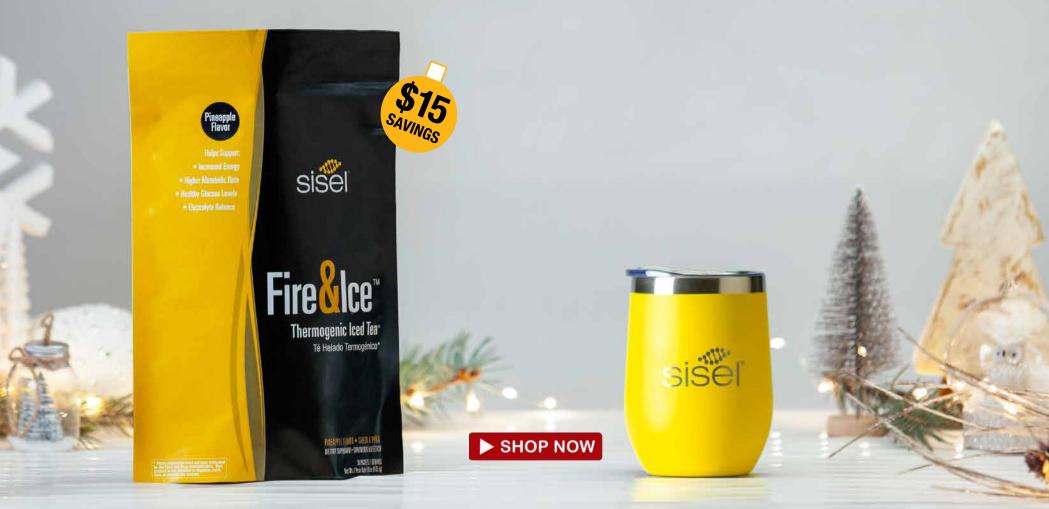

### Fire&lce<sup>™</sup> PinEapple FlavOR

A brand-new pineapple flavor sparks renewed passion for a long-standing Sisel favorite. Combined with a healthy holiday diet and an essential exercise regimen through the season, Fire&lce boasts a unique ability to boost natural fat burning and energy storage. These two vital support processes make this low-glycemic, thermogenic formula an ideal soda or energy drink replacement for health-conscious consumers during the hectic holiday rush.

| Fire&lce Pineapple Fl                             | avor                                       | F142536-10-01 |
|---------------------------------------------------|--------------------------------------------|---------------|
| <b>Distributor</b><br><b>\$40</b> • CV 25 • PV 40 | <b>Preferred Cu</b><br><b>\$44 •</b> CV 27 |               |

Sip (or guzzle!) your flavorite new Fire&lce in our Sisel branded tumbler. Its leak-free lid protects against spills or splashes, while insulated stainless-steel construction keeps your beverage hot or cold for hours.