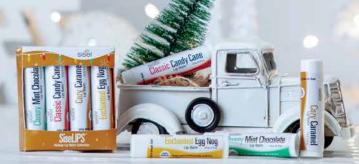

- $\mathbf{A}$  = soothing Aloe  $\mathbf{B}$  = calming Bisabolol
- $\bm{C} = \text{conditioning Candelilla}$

SiseLIPS Lip Balms are also formulated with active Propolis. This natural resin produced by bees creates a protective barrier, supporting healthy-looking lips and keeping harmful substances out. Give your lips what they crave and keep them looking healthy and nourished with defense from cold air outside and heated air inside.

With a four-pack of fabulous flavors, your favorite will be easy to find: Classic Candy Cane Enchanted Egg Nog Cozy Caramel Cheery Mint Chocolate

| SiseLIPS Lip Balm   | Collection    | F142527-10-01 |  |
|---------------------|---------------|---------------|--|
| Distributor         | Preferred Cu  | istomer       |  |
| \$12 • CV 7 • PV 12 | \$14 • CV 7 • | PV 14         |  |