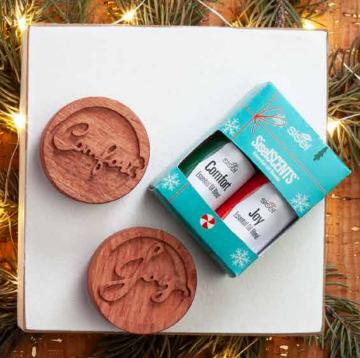

#### SiselSCENTS™ ESSEntial ()il Blends

Our SiselSCENTS Essential Oil Holiday Blends are 100% therapeutic, natural, and pure to maximize aromatherapy benefits. With two proprietary blends formulated to bring Comfort and Joy, our signature blends are the perfect synthesis of nature and science.

Jou

Sisol

Comfort

Stewart (1) Haven

Marietz.

Dispense several drops of essential oil onto our handcrafted passive diffusers. Created from naturally beautiful ebana wood, these decorative devices naturally release essential oils into the air through absorption and evaporation. Dissipate the aromas of Comfort and Joy throughout all your special spaces.

#### SiselSCENTS Essential Oil Blends F142538-10-01

**Distributor \$66** • CV 53 • PV 66

Preferred Customer \$73 • CV 58 • PV 73