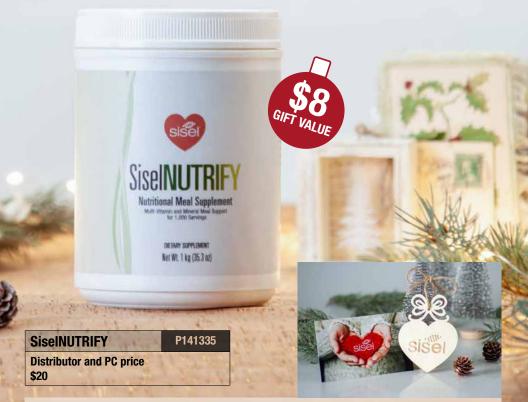

# SiselNutRify<sup>™</sup>

Spread the love and share from your heart with a donation to SiselNUTRIFY. 100% of your donations go directly to producing and distributing this nutritious meal fortification for children in need throughout the world. With your donation of at least \$20, our gift to you is a beautiful wooden ornament to commemorate your contribution in spreading and sharing comfort and joy this holiday season.