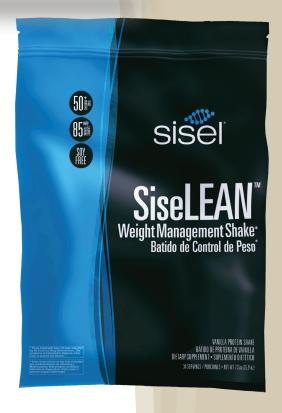

# **SiseLEAN**<sup>™</sup> Vanilla

Weight Management Support Shake

#### **FEATURES AND BENEFITS**

- 12 grams of premium protein per serving.\*
- 4 grams of fiber per serving to help you feel full longer.\*
- Only 85 calories per serving!.\*
- Over 50 trace minerals to support many of your body's biological functions.\*
- Fortified with vitamins A, D, E, B6 and B12.\*
- Intensified muscle-building support with both short and long burn micellar casein and whey proteins for rapid and long-term muscle building support.\*