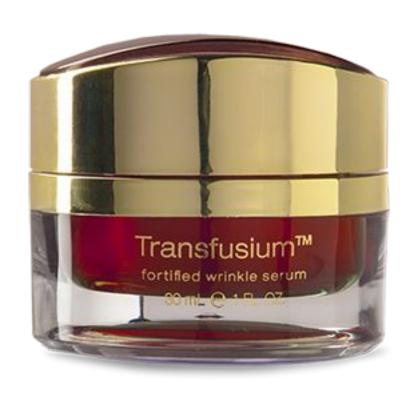

#### Transfusium

#### Fortified Wrinkle Serum

When you get up to face the day, it's not just a metaphor. Your face is constantly exposed to elemental hazards that dry, burn, peel and corrode its sensitive skin.

Transfusium<sup>™</sup> helps combat that by utilizing over 24 highly active ingredients that soothe, nourish and enhance your skin cells. With additional equol and telomere support.