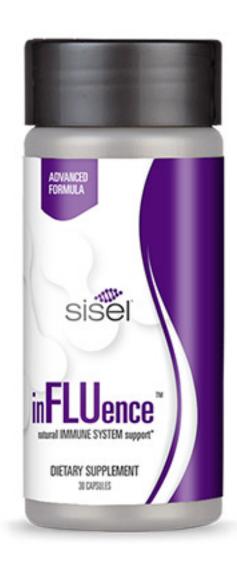

## Influence

Supercharge and Fortify Your Immune System During Cold & Flu Season.

InFLUence gives your bodily defenses an edge and lets you supercharge and fortify your immune system. This arsenal of powerful, targeted nutrients provides massive support and fortified defense against cellular debris, pathogens, and neutrophils.

Our powerful blend of unique ingredients offers an incredible amount of immune support, leaving you feeling healthy, safe and secure from the harmful substances we're exposed to every day.