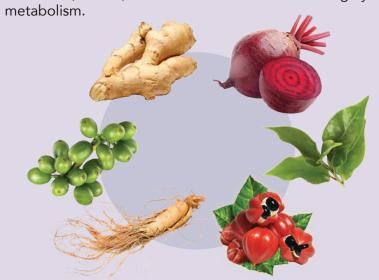

## The Science Behind SiselSPORT™

This powerful formulation is designed to help you:

**Get motivated** with a shot of L-Tyrosine to boost feelings of drive and urgency.

**Feel energized** with the immediate effects of Caffeine Anhydrous and stay pumped with the sustained energy of natural Green Tea, Guarana, Ginger Root, and Panax Ginseng extracts.

**Keep your blood flowing** with nitric oxide producing Niacin, Beet Root extract, and L-Citrulline.

**Be focused** with cognitive supporting Alpha-glycerophosphocholine, Beta Alanine, Caffeine, and L-Citrulline.

**Support your weight maintenance goals** with a low-calorie, all natural, potent combination of powerful ingredients, including Green Tea, Niacin, Vitamins B6 and B12 to encourage your