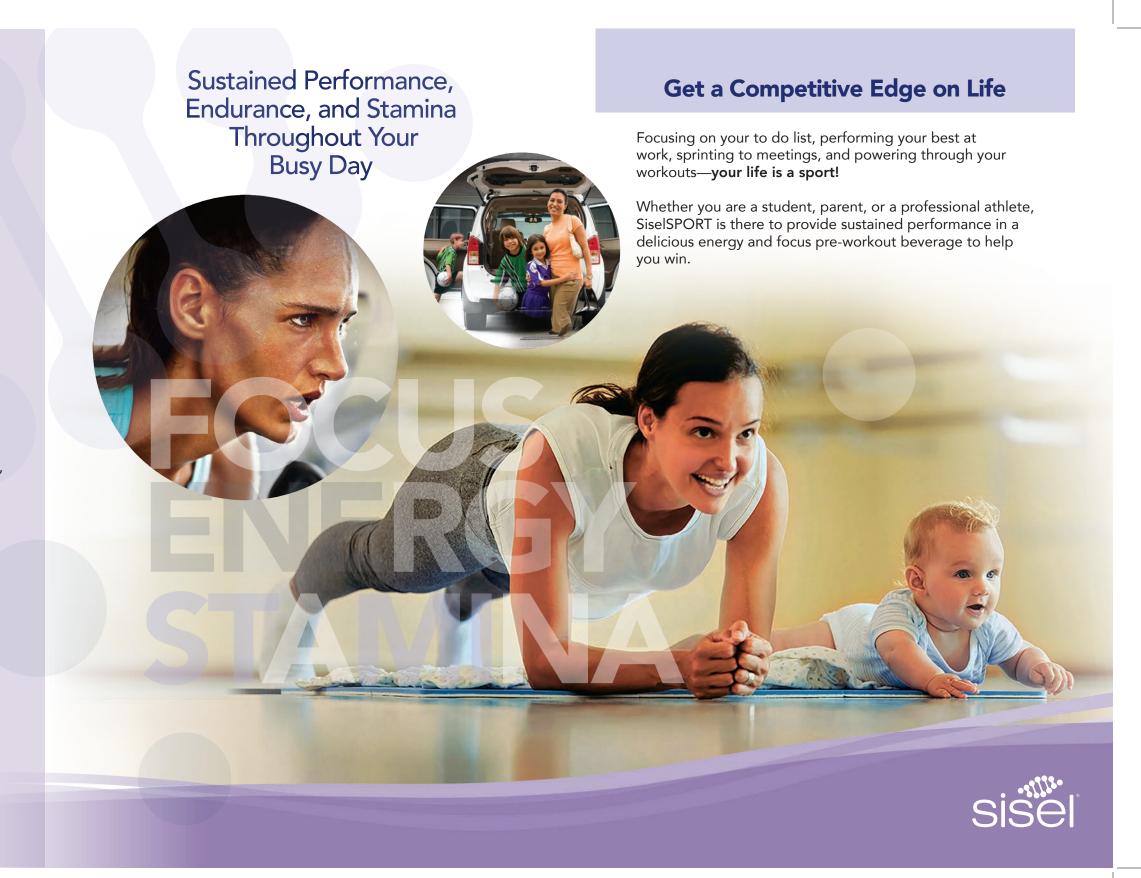

## **Features and Benefits**

- Provides support for rapid and prolonged energy\*
- Sustains performance, endurance, and stamina\*
- Supports nitric oxide production to enhance blood flow\*
- May stimulate focus and motivation\*