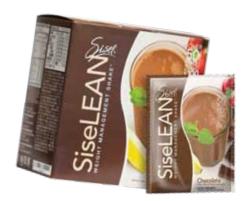

#### SiseLEAN™ Chocolate Sachets

SiseLEAN Weight Management Shakes make dieting so much easier and SiseLEAN Sachets make it easy to take everywhere. These luscious chocolate shakes are loaded with essential vitamins and proteins while probably saving you money by replacing one meal a day! Expand your dieting menu by trying a delicious SiseLEAN Weight Management shake in a convenient sachet.

F136308-10-01 (530 g/18 OZ.)