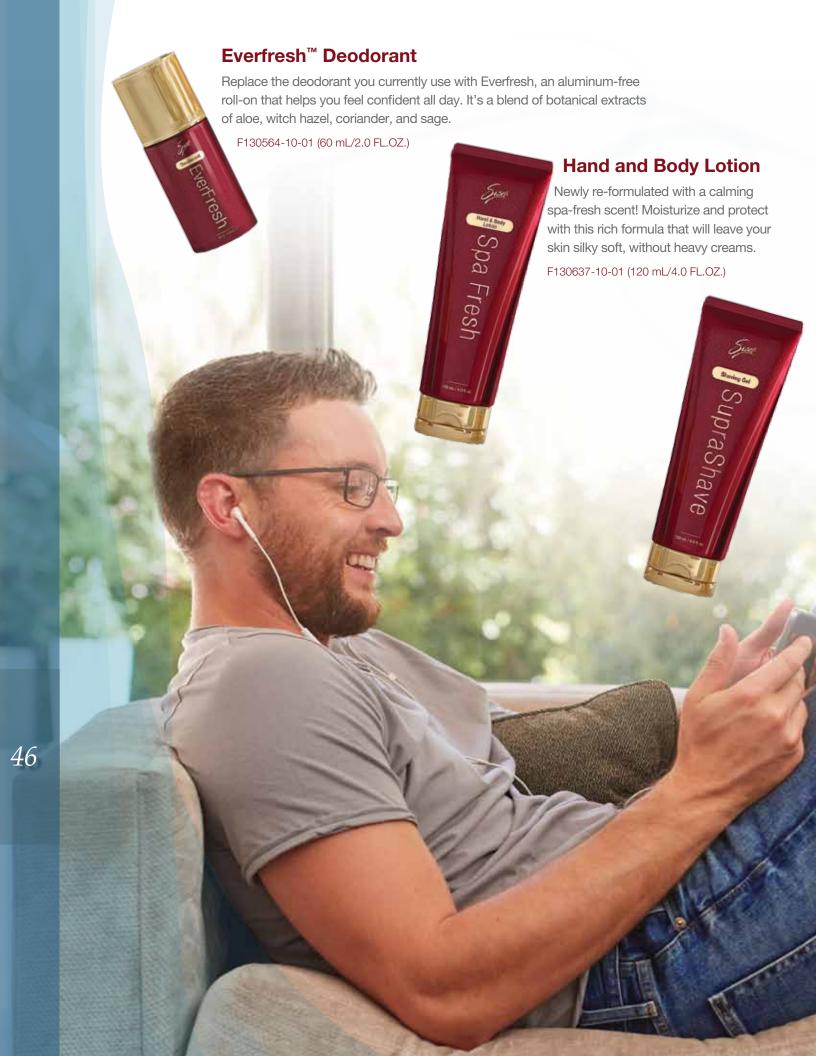

F136162-00-01 Carbon Replacement Filter

F136163-00-01 Membrane Replacement Filter

Toxin-free and sulfate-free, Sisel Sapphire Shampoo was created utilizing special super-fruit blends that help support and smooth long, colored or damaged hair. Free from sulfates, parabens, and other potentially harmful ingredients, Sisel Sapphire is the Sisel Safe® way to bring volume and a healthy look back to your hair.

# Sisel Sapphire<sup>™</sup> Conditioner

Sisel Sapphire Conditioner features the latest in long hair toxin-free conditioning technology by utilizing super-fruit blends, antioxidants, and 100% pure Argan oil. Ideal for long, colored or damaged hair.

F132027-10-01 (500 mL/16.9 FL.OZ.)

Pamper your skin and enliven your senses with this gentle, high-foaming toxin-free gel that cleans and conditions your skin with enhanced moisturizing properties.

F130639-10-01 (500 mL/16.9 FL.OZ.)

### Thermarol™

Fast-acting, long-lasting Thermarol Warming Cream deeply penetrates to sooth sore joints and muscles. Its dual-action warming agents work together to ease tension and loosen stiffness before, during, and after activity.

### Sisel® Hair Gel

Excellent holding properties that shape and form hair, allowing you to create a variety of looks and styles. The toxin free formula contains flexible but strong polymers, bonding individual hair strands together to provide the desired hold and ultimate look you want to keep.