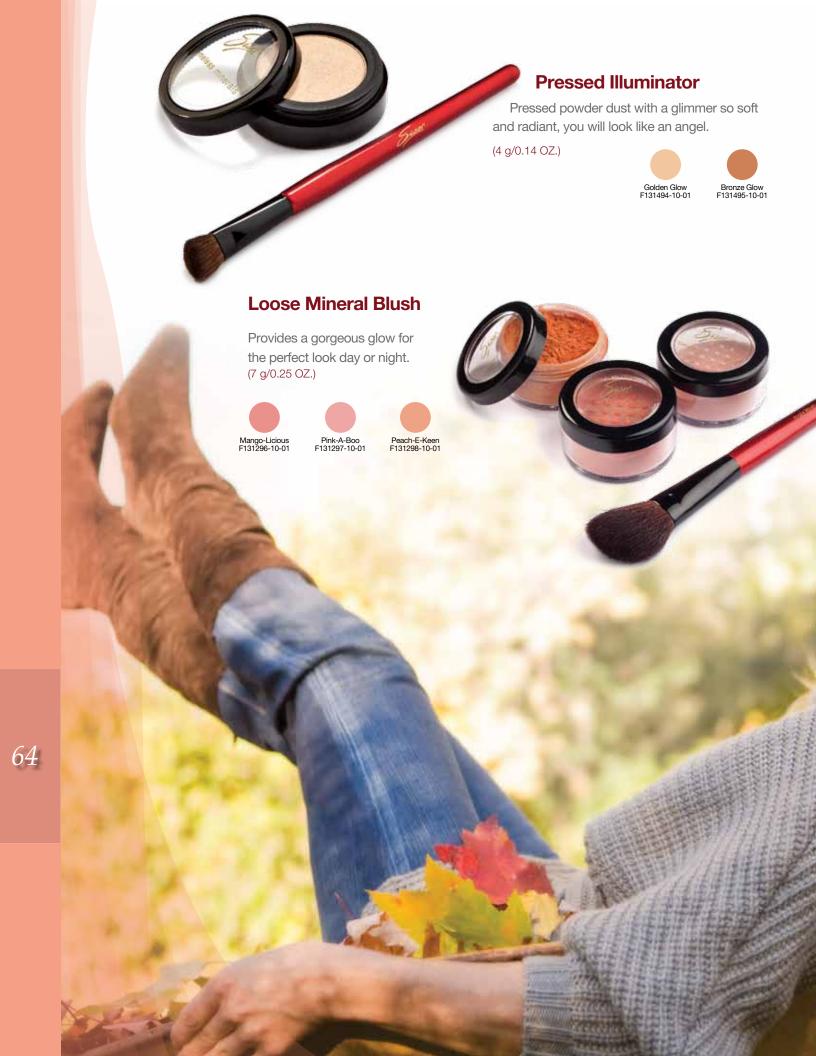

F136162-00-01 Carbon Replacement Filter

F136163-00-01 Membrane Replacement Filter

Toxin-free and sulfate-free, Sisel Sapphire Shampoo was created utilizing special super-fruit blends that help support and smooth long, colored or damaged hair. Free from sulfates, parabens, and other potentially harmful ingredients, Sisel Sapphire is the Sisel Safe® way to bring volume and a healthy look back to your hair.

F130772-10-01 (500 mL/16.9 FL.OZ.)

# Sisel Sapphire<sup>™</sup> Conditioner

Sisel Sapphire Conditioner features the latest in long hair toxin-free conditioning technology by utilizing super-fruit blends, antioxidants, and 100% pure Argan oil. Ideal for long, colored or damaged hair.

F132027-10-01 (500 mL/16.9 FL.OZ.)

Pamper your skin and enliven your senses with this gentle, high-foaming toxin-free gel that cleans and conditions your skin with enhanced moisturizing properties.

F130639-10-01 (500 mL/16.9 FL.OZ.)