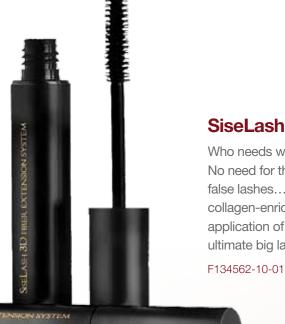

### **Mineral Eye Pencil**

Intensify your eye-catching beauty with luxurious lines.

(0.28 g/0.01 OZ.)

SiseLash™ 3D Fiber Extension System

Who needs words when you can say it with lashes? No need for the hassle and mess of lash extensions, or false lashes...Just apply our remarkable new waterproof collagen-enriched transplanting gel followed by an application of our innovative 3D all natural fibers for the ultimate big lash look!