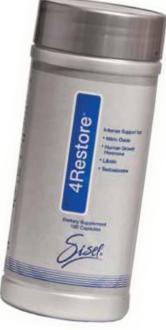

#### 4Restore<sup>™</sup>

This amazing natural supplement combines four dynamic biological support systems into one intense formulation.

4Restore increases the amount of Nitric Oxide in your body, thereby enhancing your body's ability to exercise, support weight loss, provide better immunity and naturally produce more testosterone to increase libido in both men and women, helping you live life to its fullest.