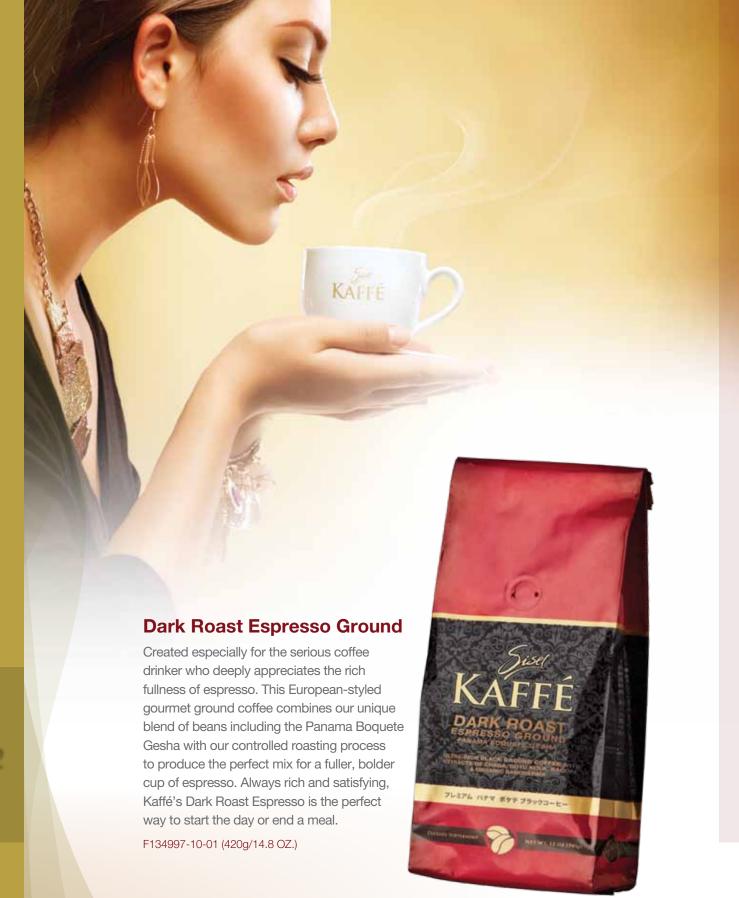

#### **Premium Ground Black Coffee**

The ultra-rich Premium Panama Boquet Gesha ground coffee beans have an award-winning reputation, and are renowned for their rarity and superior taste. When combined with Chaga, Organic Ganoderma, Bacopa, and Gotu Kola, you get the best tasting, and possibly the healthiest coffee available.

F133515-10-01 (340g/12 OZ.)