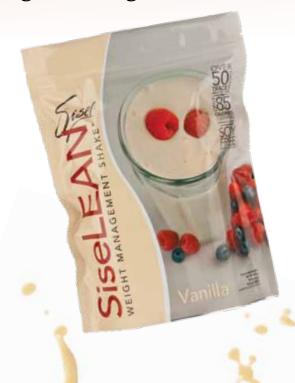

#### SiseLEAN™ Vanilla Shake

With only 85 calories per serving, each delicious SiseLEAN shake brings you closer to the hard-body you are sculpting. Utilizing micellar casein, our superior support formula provides longer burning protein of up to six hours. SiseLEAN also includes whey protein concentrates for quick muscle fuel. Its high fiber content helps you avoid bingeing and enables you to feel full longer. Its multitude of vitamins and minerals keep you energized and help you sustain your weight management focus and discipline.