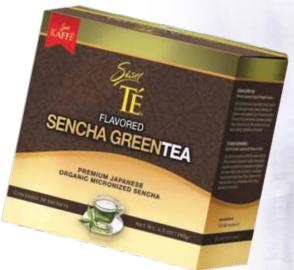

#### Sisel® Té-Sencha Green Tea

Sisel Té Sencha Green Tea provides a luscious and soothing drink that will help to energize your mind. Our proprietary blend contains high levels of EGCG's and includes Chaga, Bacopa and Gotu Kola, which support health effects in every cup.

F135042-10-01 30 Sachets (180g/6.3 OZ.)

Home Care family Natural Caring Healthy Environ

Sisel Life is our catalog category for the products we manufacture that cover the entire gamut of regular everyday uses. These products range from personal care to household items. We know that to live a healthy and productive life, you've got to utilize healthy products that are environmentally sound and proven effective. With Sisel Life, you know we've created everything with your best interests in mind.