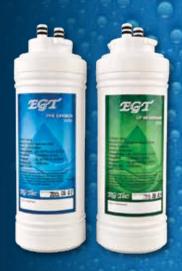

# **Supra H2 Replacement Filters**

Now that you own one the finest diatomic hydrogen water systems available, you need to maintain its incredible cleansing capacity by replacing its filters with only the best. Our SupraH2 Ultra multi-stage membrane replacement filters and the SupraH2 Carbon replacement filters will give you the cleanest water possible to hydrogenate for better taste and health.

F136162-00-01 Carbon Replacement Filter

F136163-00-01 Membrane Replacement Filter

Toxin-free and sulfate-free, Sisel Sapphire Shampoo was created utilizing special super-fruit blends that help support and smooth long, colored or damaged hair. Free from sulfates, parabens, and other potentially harmful ingredients, Sisel Sapphire is the Sisel Safe® way to bring volume and a healthy look back to your hair.