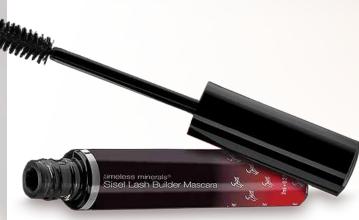

# Timeless Minerals® Lash Builder Mascara

Intensifies your eyes with the lushest of lashes. Our brand-new paraben-free, propylene glycol free volumizing formula will make your lashes appear full, long, and alluring.

F131118-10-01 - Black (5.7 g/0.01 OZ.)