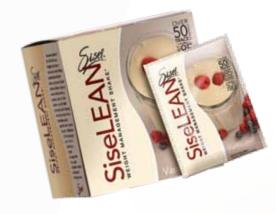

#### **SiseLEAN™ Vanilla Sachets**

For people who are always on the go, SiseLEAN Sachets make it easy to take SiseLEAN Weight Management Shakes everywhere! This tasty shake contains all of the vitamins and minerals our regular shakes contain, in the convenience of a sachet! The scrumptious vanilla flavor is ideal for adding fresh fruits and vegetables for the ultimate boost in nutritional value.

F136307-10-01 (20 CT.)