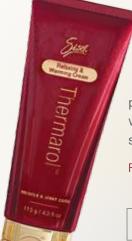

### Thermarol™

Fast-acting, long-lasting Thermarol Warming Cream deeply penetrates to sooth sore joints and muscles. Its dual-action warming agents work together to ease tension and loosen stiffness before, during, and after activity.