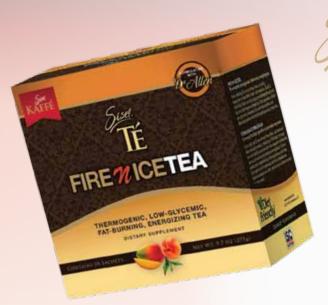

#### Sisel® Té-Fire N Ice Tea

This amazing and delicious tea is an ideal soda or energy drink replacement for diet/health conscious consumers. When mixed with 8 to 16 ounces of hot or cold water, it will quench your thirst while providing strong nutritional support for decreasing your appetite. Specially designed to increase support to your body's thermogenic capabilities, it uniquely enhances your ability to burn fat and store energy. Fire N Ice Tea is low in calories and contains no artificial sweeteners.

F135002-10-01 50 Sachets (275g/9.7 OZ.)