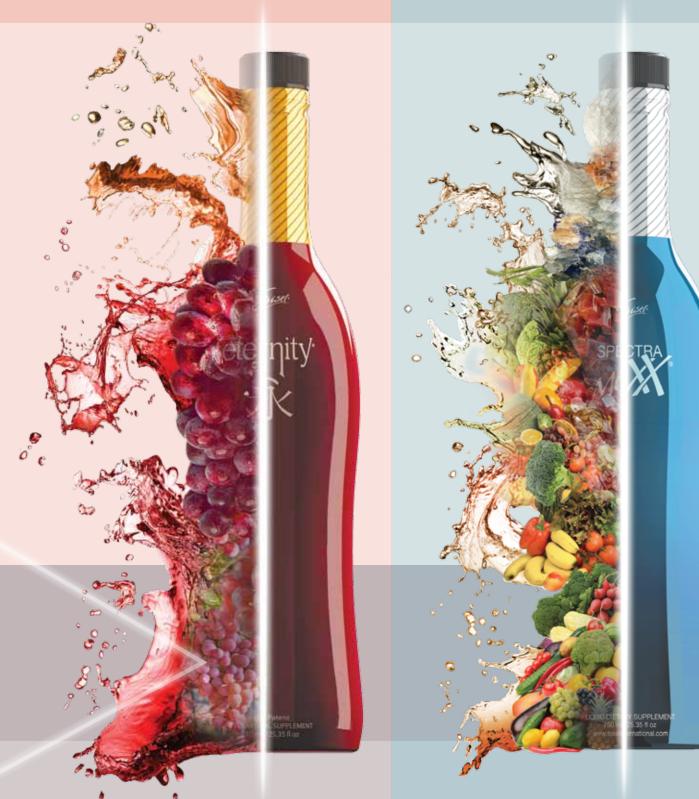

# S FULL POTENTIAL

**Eternity®** – Dr. Sinclair's Harvard study on the "French Paradox" shows resveratrol may offset the bad effects of a high-calorie diet.

**SpectraMaxx®** – Provides broad-spectrum anti-oxidants known to affect 95% of aging linked to free-radical damage.\*

#### **Eternity® & Essential Eternity™**

Support for more youthfulness, longevity, exuberant health, vitality, and massive energy that lasts all day. Contains an intensely concentrated, synergistic blend of resveratrol and the key ingredients quercetin, green tea, and chá de bugre in a delicious tonic filled with macro and nano-sized nutrients.

#### SpectraMaxx®

SpectraMaxx fills in the gaps found in our modern diets by providing the broadest spectrum of antioxidants and trace minerals ever contained in a single bottle: 40 intense extracted antioxidants and 74 fulvate-enriched essential trace minerals! Sisel has truly created the world's first megatonic.