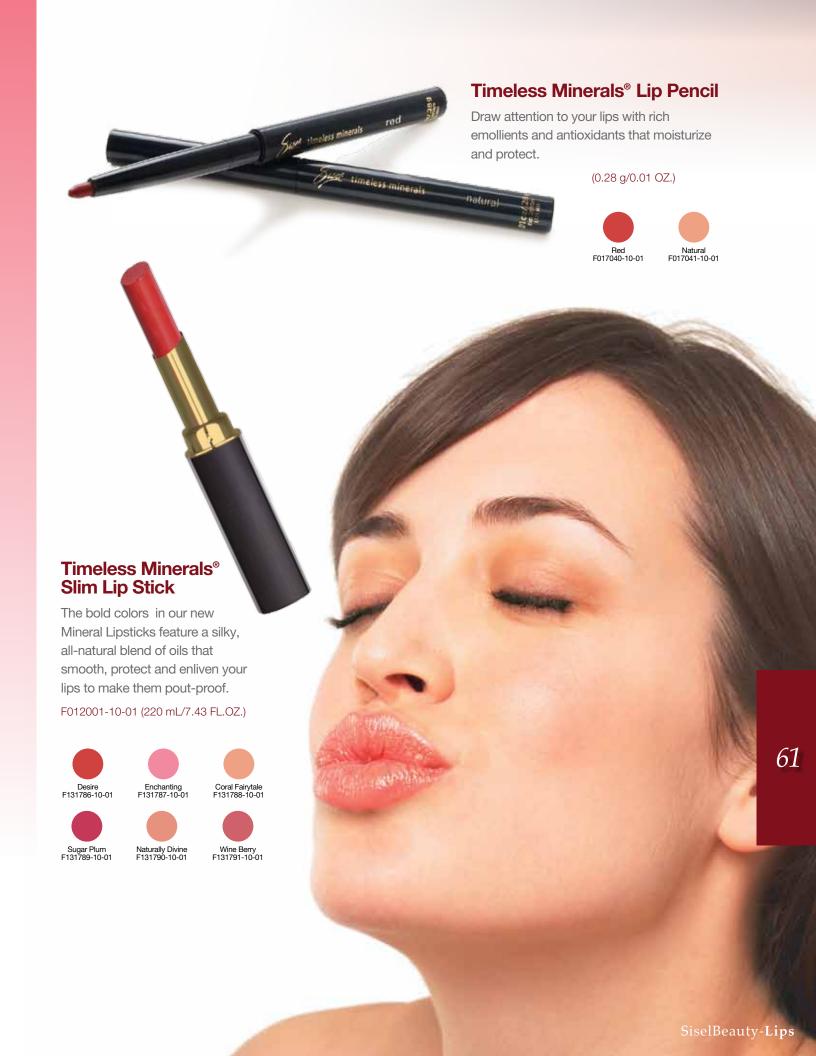

# Timeless Minerals® Lash Builder Mascara

Intensifies your eyes with the lushest of lashes. Our brand-new paraben-free, propylene glycol free volumizing formula will make your lashes appear full, long, and alluring.

### **Mineral Eye Pencil**

Intensify your eye-catching beauty with luxurious lines.

(0.28 g/0.01 OZ.)

SiseLash™ 3D Fiber Extension System

Who needs words when you can say it with lashes? No need for the hassle and mess of lash extensions, or false lashes...Just apply our remarkable new waterproof collagen-enriched transplanting gel followed by an application of our innovative 3D all natural fibers for the ultimate big lash look!

F134562-10-01 (0.28 g/0.01 OZ.)