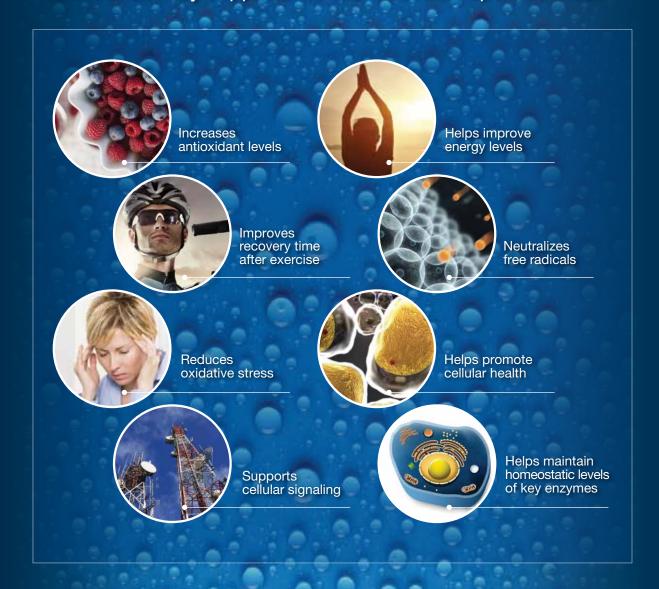

# S FULL POTENTIAL

**Eternity®** – Dr. Sinclair's Harvard study on the "French Paradox" shows resveratrol may offset the bad effects of a high-calorie diet.

**SpectraMaxx®** – Provides broad-spectrum anti-oxidants known to affect 95% of aging linked to free-radical damage.\*

\*(Chatterjee/Lardinois study – 2011)

Triangle of Life-Longevity

9

#### SpectraMaxx®

SpectraMaxx fills in the gaps found in our modern diets by providing the broadest spectrum of antioxidants and trace minerals ever contained in a single bottle: 40 intense extracted antioxidants and 74 fulvate-enriched essential trace minerals! Sisel has truly created the world's first megatonic.