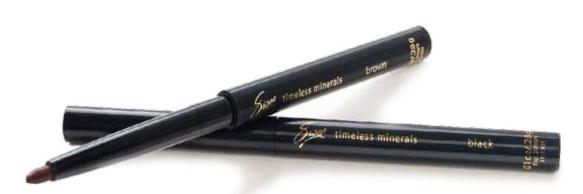

### **Mineral Eye Pencil**

Intensify your eye-catching beauty with luxurious lines.

(0.28 g/0.01 OZ.)

SiseLash™ 3D Fiber Extension System

Who needs words when you can say it with lashes? No need for the hassle and mess of lash extensions, or false lashes...Just apply our remarkable new waterproof collagen-enriched transplanting gel followed by an application of our innovative 3D all natural fibers for the ultimate big lash look!