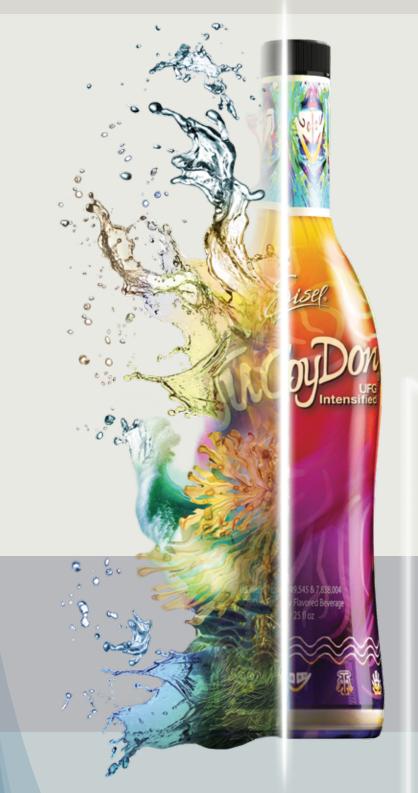

# DRINK UP TO LIFE'

FuCoyDon® – Centuries old recipe that has been linked to longer life.

**M**aking the Triangle of Life® a part of your daily routine will enhance your life in several ways. Our incredible formulation of minerals, vitamins and resveratrol combine to seemingly turn back the hands of time by energizing your body at the cellular level. You may feel like you are regaining the energy and vitality you experienced earlier in life. Drinking the Triangle of Life every day will help your body provide more energy, immunity support and allow an overall feeling of youthfulness.

#### FuCoyDon® Intensified

Over 1,400 studies from the U.S. National Institutes of Health show that fucoidan intensely supports a longer, healthier life by helping to increase energy and enhanced immunity, leading to normal hormonal glucose and circulatory functions. Sisel uses a patented process to extract and concentrate all three types of fucoidan (U, F, and G) in their most bioavailable form from the remarkable, natural enlivening invigorator Limu Moui.