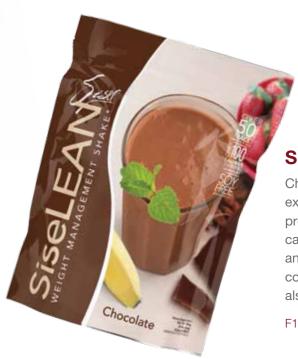

#### SiseLEAN™ Chocolate Shake

Chocolate SiseLEAN Weight Management Shake mix has an exceptionally delicious, creamy chocolate flavor and contains premium undenatured serum proteins and micellar calcium caseinates to fuel lean muscle growth support so you can look and feel Fit and Fabulous! Each nutritional, protein-packed scoop contains only 100 calories and is Soy and Gluten free! SiseLEAN also may save you money by replacing one meal a day.

F134943-10-01 (20 CT.)