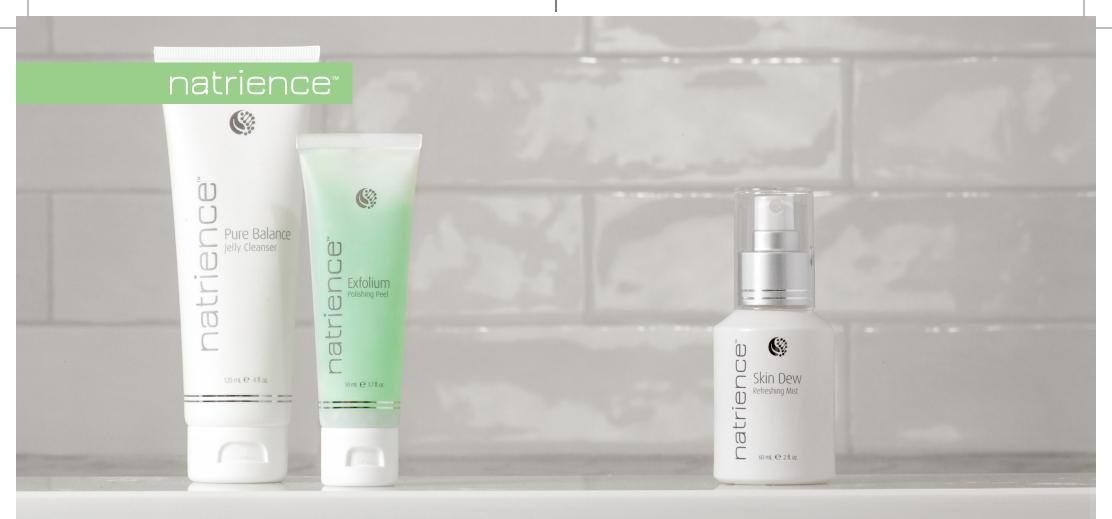

#### Pure Balance Jelly Cleanser

For refreshingly clean, healthy-looking skin, Pure Balance Jelly Cleanser eliminates impurities, makeup, and dirt as it stimulates cell turnover for a youthful glow. This powerful yet gentle jelly formulation foams into a rich lather to cleanse away unwanted oils, balance sebum production, and control shine. Its moisture binding properties help support and strengthen skin's barrier and ensure a beautifully hydrated finish.

Pure Balance F142384-10-01 120 mL (4 fl oz)

## Exfolium Polishing Peel

Exfolium Polishing Peel is formulated with natural ingredients that loosen dead skin cells, gently exfoliate to promote cell turnover, and minimize the appearance of imperfections. This extraordinary gel features a unique exfoliating plus polishing method of action to unclog pores, even the appearance of skin tone, and reveal a more youthful, perfected appearance. Exfolium leaves skin feeling soft and smooth, and looking perfectly polished.

**Exfolium F142388-10-01** 50 mL (1.7 fl oz)

#### Skin Dew Refreshing Mist

Whenever you need a super-moisture-binding spritz of skin-healthy hydration, Skin Dew Refreshing Mist is your solution. A trio of muti-tasking hydrators quenches skin's thirst for moisture and enhances your youthful appearance. Combined with powerful blue light, environmental, and cellular protection, Skin Dew readies your skin for even the toughest conditions, leaving it smooth and dewy, reinforced and refreshed.

**Skin Dew F142391-10-01** 60 mL (2 fl oz)