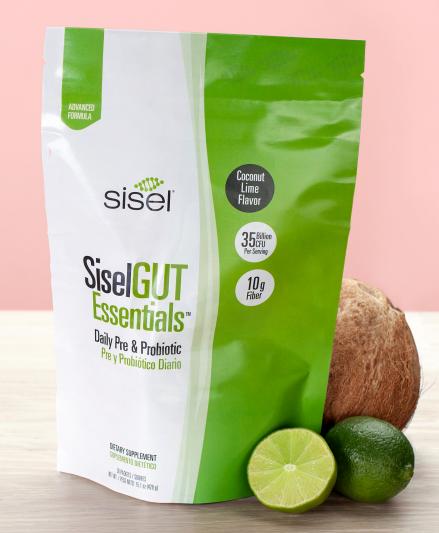

## SiselGUT Essentials<sup>™</sup> **Daily Pre & Probiotic**

Our powerful blend of 35 billion CFUs from 10 probiotic strains and four unique prebiotics, are carefully selected to nourish beneficial bacteria, support balanced digestion, enhance nutrient absorption, and fortify your immune system, resulting in a thriving gut.\*

**Coconut Lime Flavor** F143063-10-01 30 Packets 15.1 oz (429 g)

Im

Sisel International Product Catalog 30