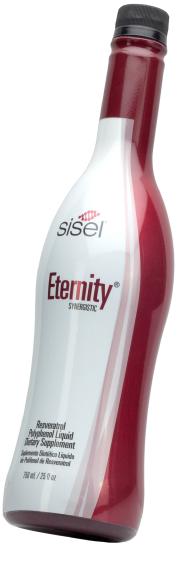

#### **Eternity**<sup>®</sup> Resveratrol Polyphenol Supplement

Resveratrol has long been one of the most popular anti-aging ingredients. Sisel's Eternity combines resveratrol with other powerful nutrients to activate youth-promoting sirtuin genes. Eternity packs a punch to support DNA, cellular health and boost energy when you need it the most. Take the world by storm with Eternity, lightning in a bottle.\*

**Eternity F130054-10-01** 25 fl oz (750 mL)

19 \* These statements have not been evaluated by the Food and Drug Administration. This product is not intended to diagnose, treat, cure or prevent any disease.