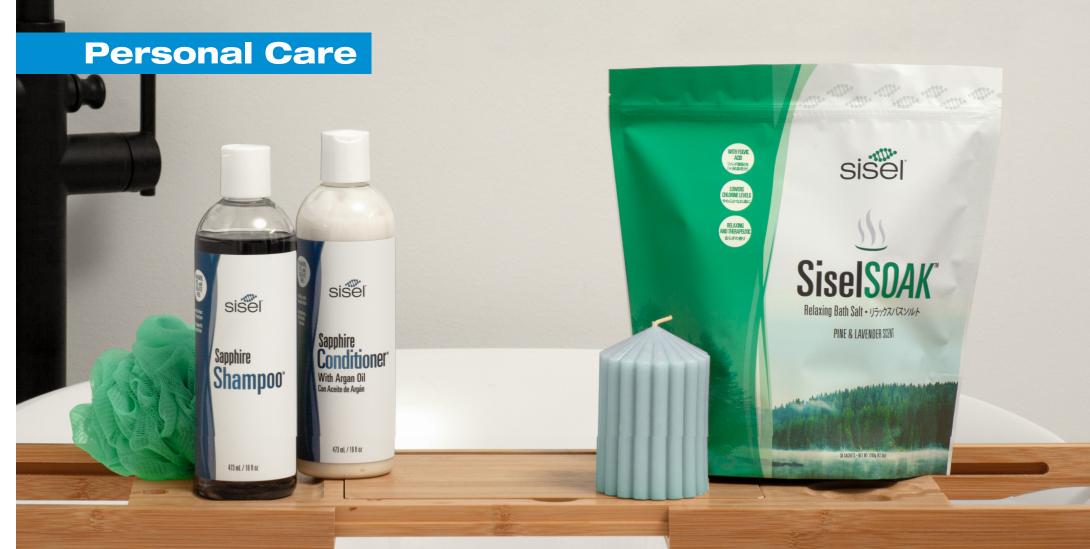

#### Sapphire<sup>™</sup> Shampoo Paraben, PEG, and Sulfate Free

This sulfate-free and toxin-free shampoo protects your hair from damage and your skin from irritation. It's filled with active agents that gently cleanse while restoring strength and texture, leaving your hair fresh, soft, shiny, and manageable.

**Sapphire Shampoo F130772-10-01** 16 fl oz (473 mL)

#### Sapphire<sup>™</sup> Conditioner with Argan 0il

This ultra-moisturizing hair conditioner is sulfateand toxin-free and can replenish damaged and over-treated hair. Rich ingredients strengthen and fortify your hair against damaging heat, coloring, and excessive styling.

**Sapphire Conditioner F132027-10-01** 16 fl oz (473 mL)

#### SiselSOAK<sup>™</sup> Relaxing Bath Salt

Natural sea salts, extracted from a prehistoric underground sea, along with Epsom salts and premium essentials oils, add relaxing and healing properties to your bath. With SiselSOAK, you won't just take a bath–you'll alleviate your tension, and calm your stress, soreness and muscle aches.

SiselSOAK F140497-10-01

30 Packets 42.3 oz (1200g)