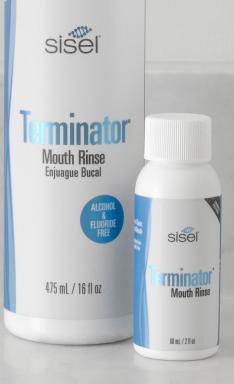

#### **Terminator**<sup>®</sup> Alcohol & Fluoride Free Mouth Rinse

Terminator is designed to eliminate mouth odor, is free from potentially harmful ingredients like alcohol and fluoride, and uses xylitol to leave a protective mantle on teeth to help reduce tooth decay. Terminator comes in convenient bathroom and travel sizes.

Full Size F129518-10-01 16 fl oz (475 mL) **Travel Size F129026-10-01** 2 fl oz (60 mL)