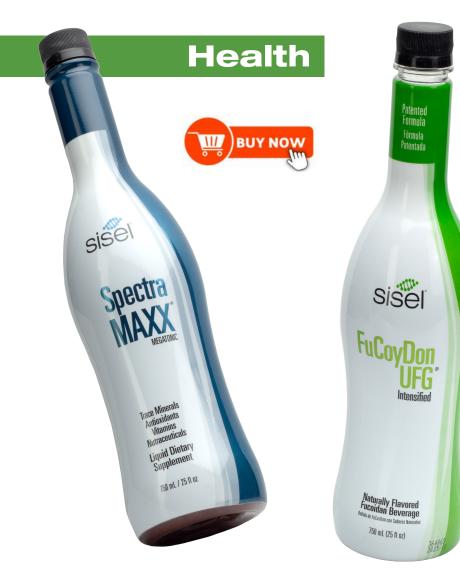

## Spectra MAXX®

#### **Extreme Antioxidant Megatonic**

A supercharged megatonic that fills in the gaps of modern diets by providing a broad spectrum of antioxidants and essential trace minerals. This drink delivers nutrients from 40 fruits, vegetables, and natural ingredients, and combines them with 74 essential trace minerals. Spectra MAXX offers improved bioavailability by including fulvic acid, which can dramatically increase nutrient absorption.\*

#### Spectra MAXX F130004-10-01

25 fl oz (750 mL)

# FuCoyDon UFG®

#### Naturally Flavored Fucoidan Beverage

When your cells are healthy, your body is healthy. Sisel uses an advanced, patented infusing process that extracts fucoidan from Limu Moui seaweed to make our FuCoyDon supplement more bioavailable than traditional supplements. Third party studies have shown that fucoidan supports increased energy, enhanced immunity, and helps maintain normal glucose, hormonal, and circulatory functions in the body, all by working on a cellular level to optimize your biological processes.\*

**FuCoyDon UFG** F131724-10-01 25 fl oz (750 mL)