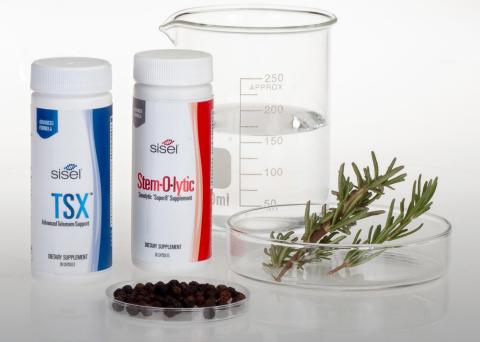

#### **TSX**<sup>™</sup> Advanced Telomere Support

As we get older, our telomeres shorten, reducing their ability to effectively protect our DNA, often leading to muscular and organ decay and decreased energy. TSX helps fight against these effects by offering nutritional support to telomeres, supporting natural cellular processes for healthy DNA replication, encouraging telomere efficiency, and contributing to better cellular health.\*

#### TSX

F131668-10-01

#### 30 Capsules

#### **Stem-O-lytic**<sup>™</sup> Senolytic 'Super 8' Supplement

Stem-O-lytic is a broad spectrum blend of eight powerful, natural senolytic compounds that not only encourage selective apoptosis but also assist the immune system in clearing out toxic cells to allow for the production of new stem cells, thus increasing longevity and youthfulness and delaying the effects of aging.\*

**Stem-0-lytic F139755-10-01** 30 Capsules