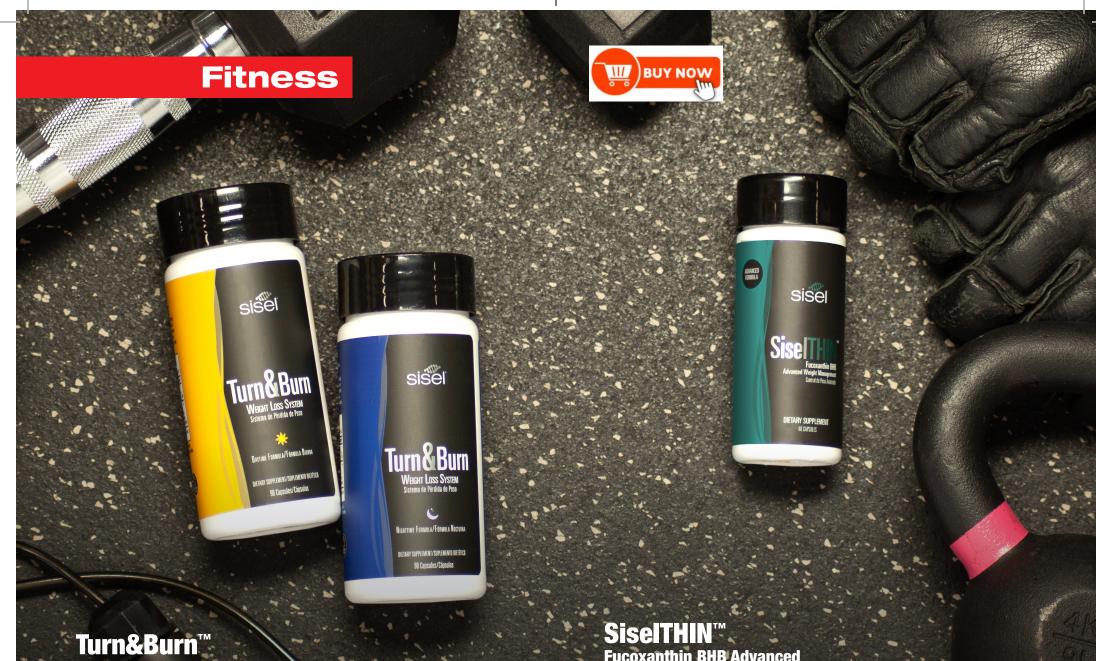

## Weight Loss System

Turn&Burn puts your body into a thermogenic state, increasing body temperature and its ability to turn stubborn white fat cells that store calories into energy for brown fat cells that burn calories.\*

Comes in a set of daytime and nighttime formulas.

Turn&Burn F141493-10-01

90 x 2 Capsules

\* These statements have not been evaluated by the Food and Drug Administration. This product is not intended to diagnose, treat, cure or prevent any disease.

# SiseITHIN<sup>™</sup> Fucoxanthin BHB Advanced Weight Management

SiselTHIN is a powerful weight maintenance product that can improve your chances of success with ketosis and other diets by supporting energy, stamina, focus, mental clarity, healthy metabolism through thermogenesis, and appetite suppression.\*

SiseITHIN F139935-10-01 60 Capsules