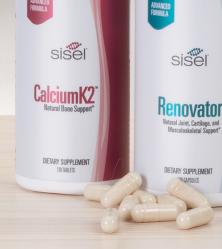

## CalciumK2<sup>™</sup> Natural Bone Support

CalciumK2 provides pure calcium and other major minerals in a bioavailable complex with a similar mineral composition to bone. Vitamins K2 and D3 are included to assist with optimal calcium absorption. Calcium may help support strong, healthy bones when used throughout life.\*

#### CalciumK2 F004001-10-01

120 Tablets

#### **Renovator**<sup>™</sup> Natural Joint, Cartilage, & Musculoskeletal Support

Superior support for your joints, cartilage, and musculoskeletal functions, enabling you to live the life you want to - not the one your body limits you to. Renovator's ingredients support your musculoskeletal system and encourage proper joint function and efficiency.\*

Renovator F134734-10-01 120 Capsules