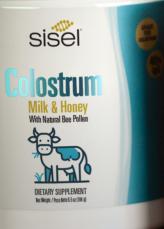

## Colostrum

#### Milk & Honey with Natural Bee Pollen

Experience the ultimate wellness boost with our advanced Colostrum formula, enriched with bee pollen, vitamin C, vitamin D, and zinc. Unlock enhanced vitality and resilience with each serving, and embrace a healthier, more vibrant you.\*

#### Colostrum F143998-10-01 30 Servings 6.5 oz (184 g)

23

**InFLUence**<sup>®</sup> **Natural Defense Support** 

This arsenal of concentrated nutrients can fortify the defense network of your body - the immune system. InFLUence is designed to specifically target cellular debris, pathogens, and neutrophils.\*