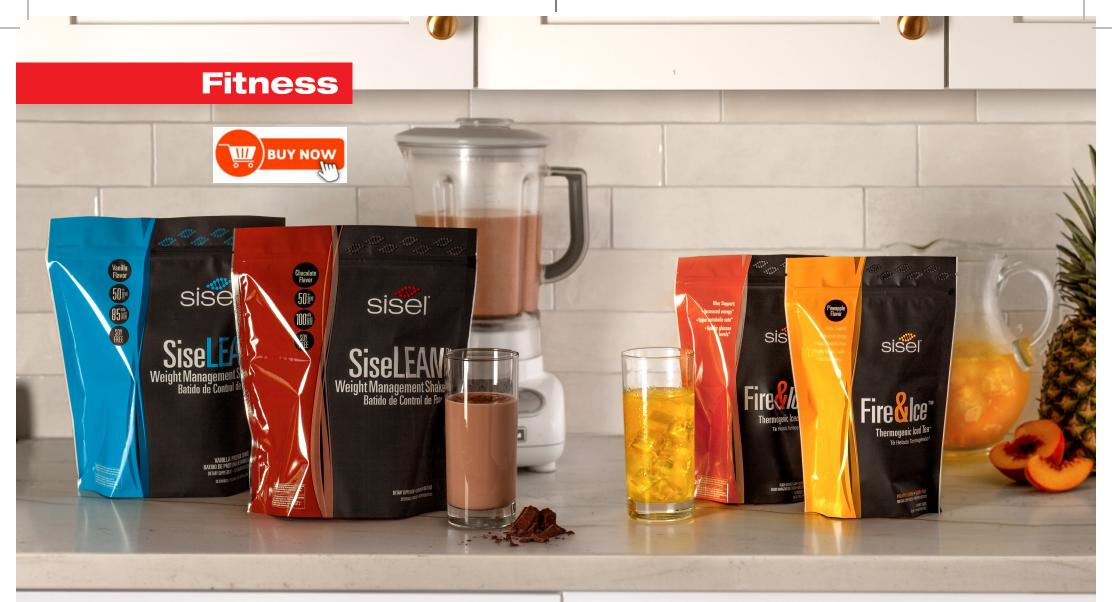

#### SiseLEAN<sup>™</sup> Weight Management Shake

These tasty shakes come loaded with essential daily vitamins and minerals, and also include whey protein concentrates for quick muscle fuel. By utilizing micellar casein, these superior formulas are designed to provide longer burning protein.\*

SiseLEAN comes in two delicious flavors: Chocolate and Vanilla.

| Vanilla Flavor | Chocolate Flavor |
|----------------|------------------|
| F131209-10-01  | F134943-10-01    |
| 30 Servings    | 30 Servings      |
| 25.9 oz (735g) | 29.1 oz (825g)   |

#### Fire&Ice<sup>™</sup> Thermogenic Iced Tea

This energy drink alternative stimulates increased thermogenesis and metabolic rate to help you maintain a healthy body weight. Packed with antioxidants, vitamin B, and buffered caffeine for a competitive edge, Fire&lce supports your body's natural ability to burn fat and store energy, giving you longer, better workouts, more efficient weight management, and increased athletic performance.\*

Fire&lce comes in two delicious flavors: Peach Mango and Pineapple.

| Pineapple Flavor<br>F141672-10-01 |
|-----------------------------------|
| 30 Packets                        |
| 5.8 oz (165 g)                    |

**Peach Mango Flavor F137855-10-01** 30 Packets 5.9 oz (168 g)

Formulated to support: • Rapid and prolonged energy\* • Sustained performance, endurance, and stamina\* • Nitric oxide production to enhance blood flow\*