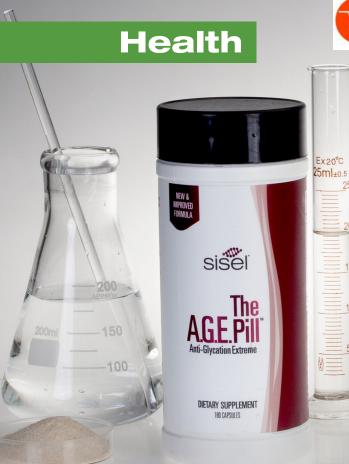

## The A.G.E. Pill<sup>™</sup> Anti-Glycation Extreme

Designed to work at the cellular level to help combat the biological processes behind aging, The A.G.E. Pill supports the removal of waste that slows energy production and causes decay, such as glycation buildup and cellular sludge. The A.G.E. Pill is also designed to bolster the production of ATP, our bodies' energy molecules.\*

#### The A.G.E. Pill F137804-10-01

180 Capsules

\* These statements have not been evaluated by the Food and Drug Administration. This product is not intended to diagnose, treat, cure or prevent any disease.