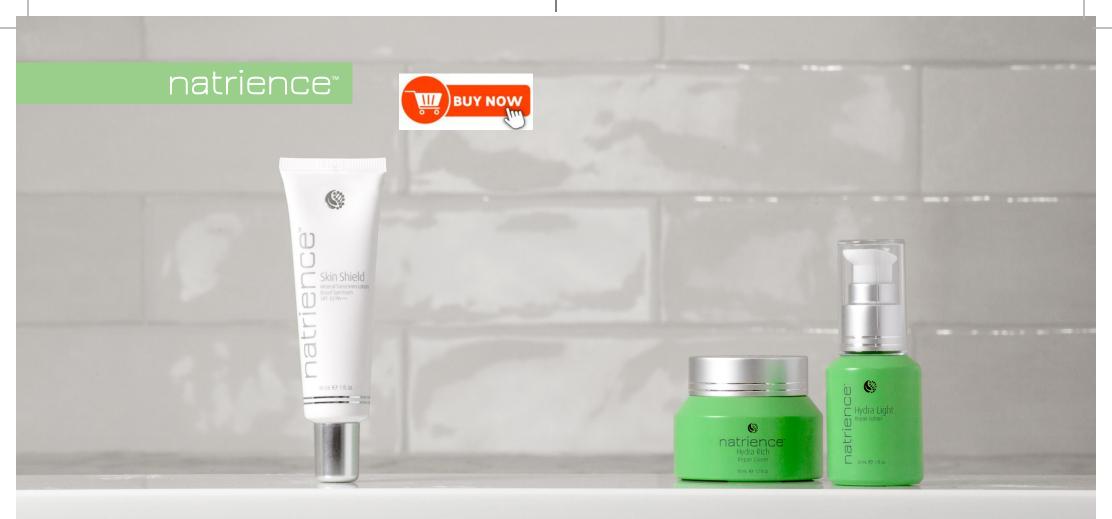

#### **Skin Shield** Broad-Spectrum Mineral Sunscreen Lotion SPF 30 PA+++

With broad spectrum protection and daily SPF 30, Skin Shield Mineral Sunscreen Lotion helps protect skin from UV rays while defending from the damaging effects of blue light and pollution. This indoor/outdoor skin essential features a 100% mineral active formulation free from chemical sunscreens. Skin Shield delivers a dewy layer of moisture with a lightweight, non-greasy texture and a hint of tint that's suitable across skin tones.

**Skin Shield F142402-10-01** 30 mL (1 fl oz)

## Hydra Rich Repair Cream

The intense moisturizing properties of Hydra Rich Repair Cream infuse skin with rich hydration and skin-resilient support. Multibenefit anti-aging ingredients help protect against blue light and cellular damage, help restore dry or damaged skin, and support skin's natural repair processes, imparting the appearance of renewed, youthfullooking skin.

Hydra Rich F142399-10-01

## Hydra Light Repair Lotion

With its lightweight texture and replenishing hydration, Hydra Light Repair Lotion delivers skin barrier sustaining moisture and strengthening support. Protection from the visible effects of blue light and daily exposure to environmental stressors safeguard against the signs of aging, ensuring a nourished, radiant appearance.

Hydra Light F142400-10-01 30 mL (1 fl oz)