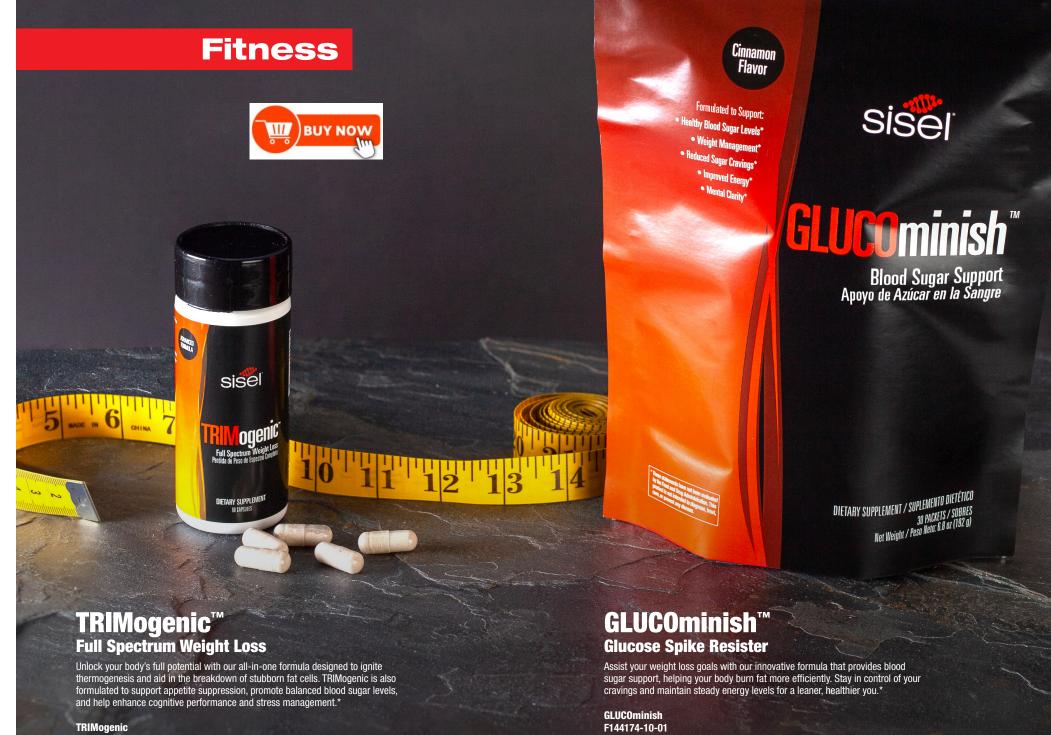

# SiseITHIN<sup>™</sup> Fucoxanthin BHB Advanced Weight Management

SiselTHIN is a powerful weight maintenance product that can improve your chances of success with ketosis and other diets by supporting energy, stamina, focus, mental clarity, healthy metabolism through thermogenesis, and appetite suppression.\*

SiseITHIN F139935-10-01 60 Capsules